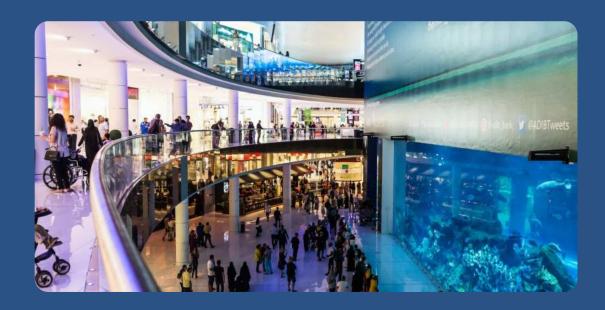

### Dubai Mall

Located next to the iconic Burj Khalifa, Dubai Mall is more than just a shopping center — it's a city within a city. Over 1,200 stores, two massive department stores, and hundreds of restaurants and cafes are just the beginning of what awaits visitors. Inside, you'll find an aquarium with an underwater zoo, an ice rink, a virtual reality park, and many other attractions, making it a must-visit destination.