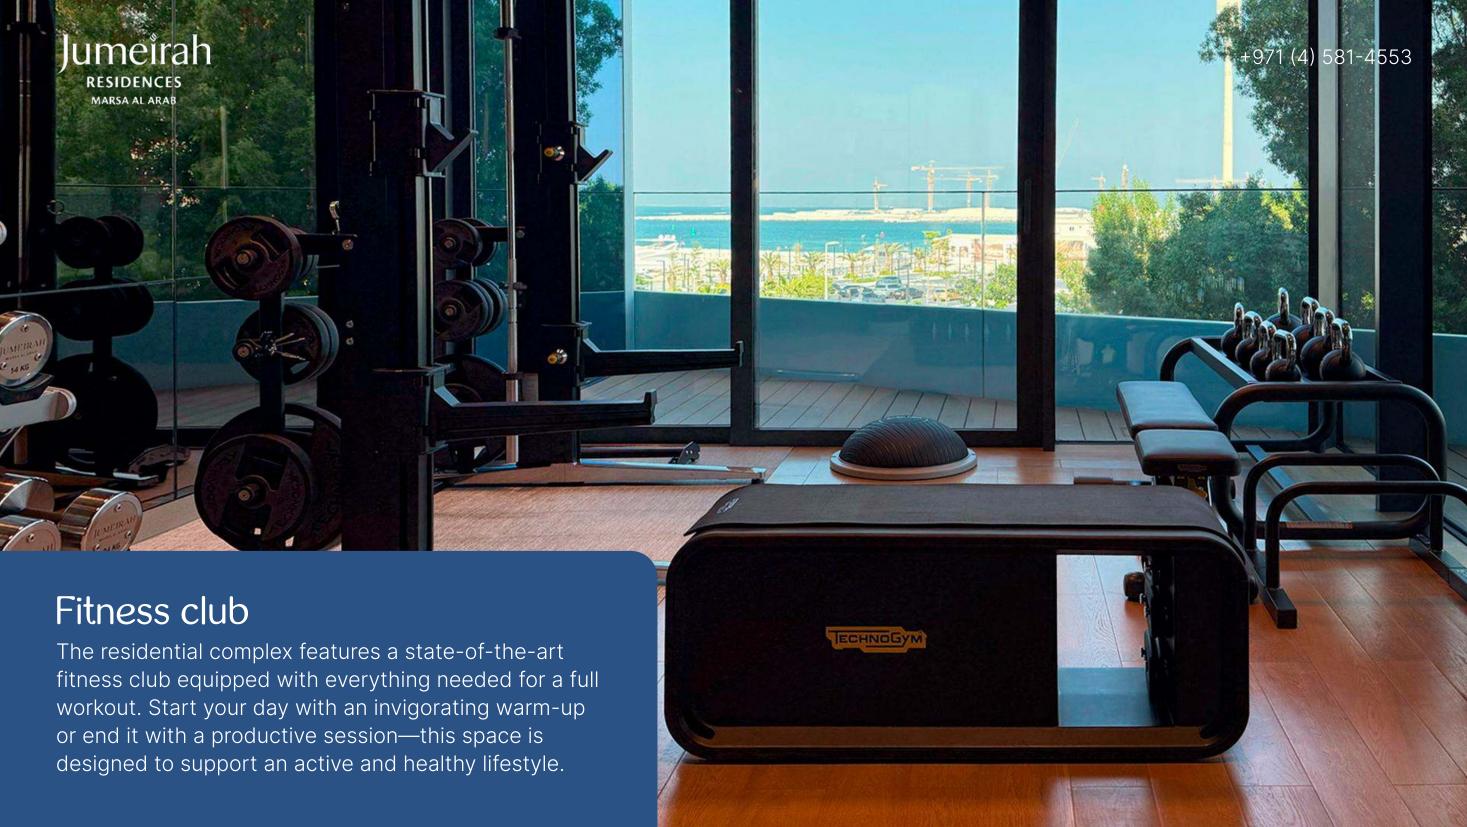

# Elegant lobby with comfortable lounge areas

The spacious and stylish lobby of the complex welcomes guests with a refined ambiance and thoughtful design. A harmonious blend of vibrant accents, modern decor, and cozy relaxation areas creates an inviting atmosphere. Comfortable armchairs by the floor-to-ceiling windows offer the perfect spot to unwind with a cup of coffee while enjoying the view, and the concierge service is always available to cater to your needs.