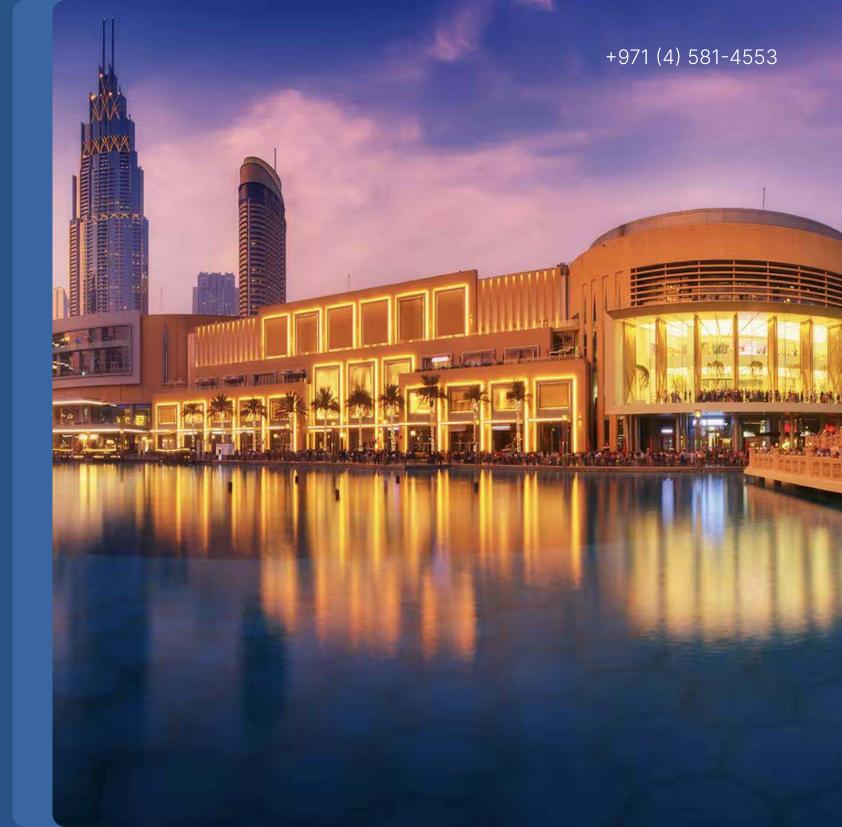

### Dubai Mall

Located next to the iconic Burj Khalifa, Dubai Mall is more than just a shopping center — it's a city within a city. Over 1,200 stores, two massive department stores, and hundreds of restaurants and cafes are just the beginning of what awaits visitors. Inside, you'll find an aquarium with an underwater zoo, an ice rink, a virtual reality park, and many other attractions, making it a must-visit destination.