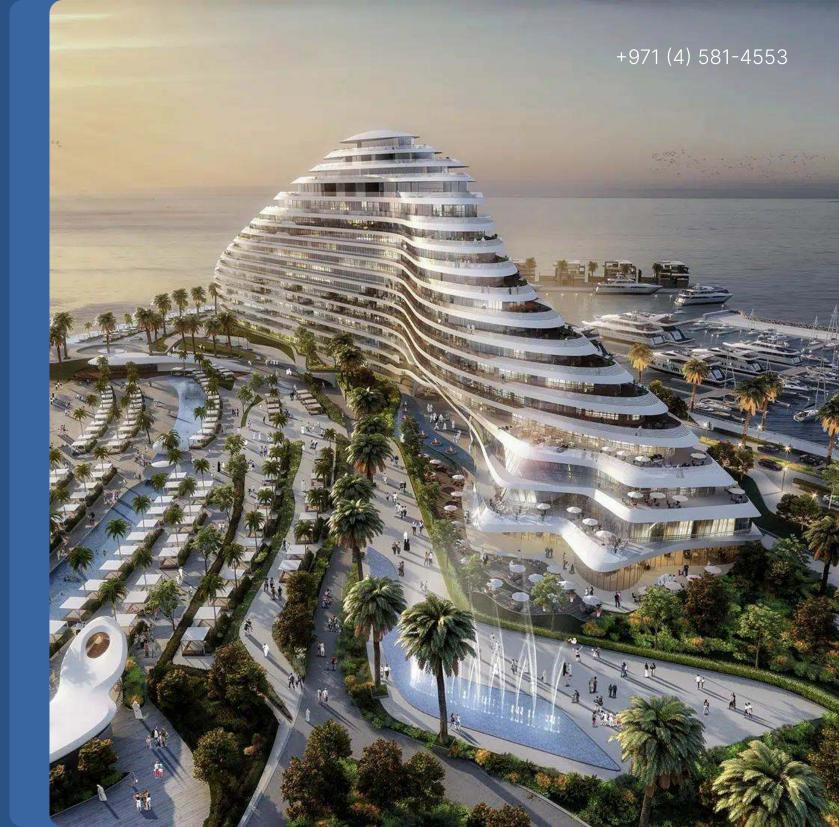

# Jumeirah

**MARSA AL ARAB** 

Presentation of the residential complex in Jumeirah area

### Residences on the Arabian Gulf Coast

Marsa Al Arab is a collection of premier serviced residences in the prestigious coastal district of Jumeirah. The project offers spacious apartments and luxurious penthouses with terraces, ranging from intimate one-bedroom units to expansive six-bedroom spaces.

# Modern architecture in harmony with nature

Inspired by maritime aesthetics, the complex's architecture features a sleek glass facade that echoes the elegant contours of a yacht. Flowing lines and floor-to-ceiling windows seamlessly blend indoor spaces with the seascape. Thoughtfully integrated, the residences are surrounded by infrastructure, ensuring ultimate comfort and convenience.