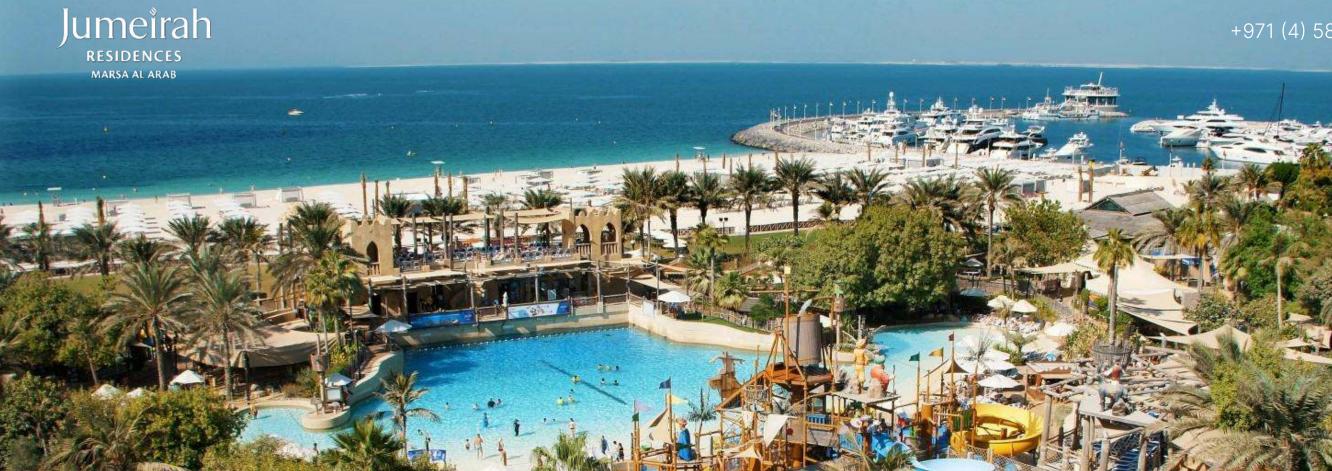

### Wild Wadi Waterpark Jumeirah

Located near Burj Al Arab, Wild Wadi offers thrilling slides, a wave pool, and a surf simulator. Adrenaline seekers can enjoy Flood River Flyer and Jumeirah Sceirah, while those looking to relax can unwind on the lazy river or in private cabanas. Kids will love Juha's Dhow and Lagoon, a funfilled water play area.