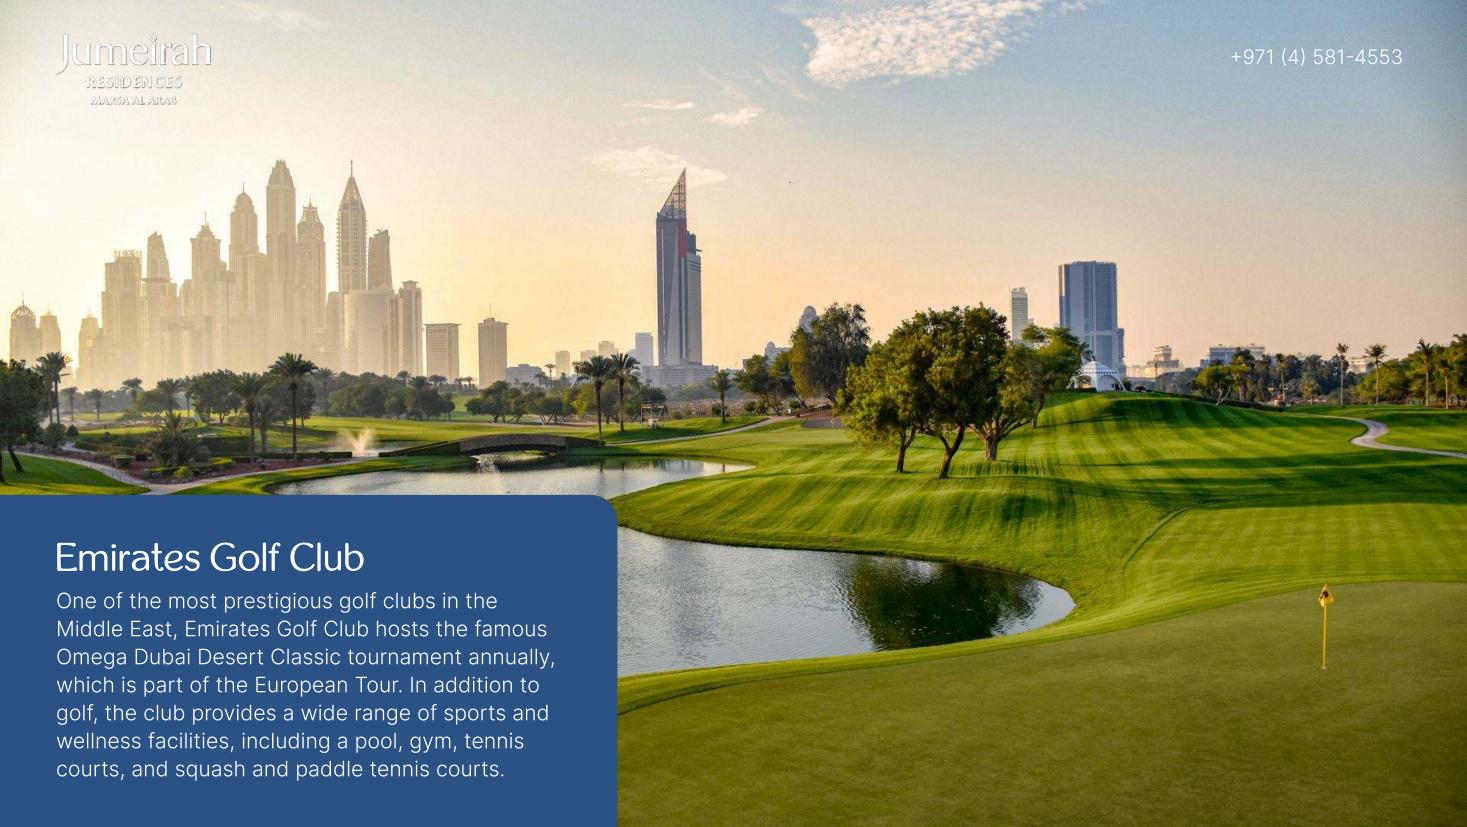

## Only 20 minutes to the heart of Dubai

The residential complex is perfectly situated in the dynamic environment of Jumeirah, one of the most sought-after areas of the city. A mere 20 minutes along the Sheikh Zayed Road, and you are in the bustling center of Downtown Dubai. Dubai International Airport is just 27 minutes away by car.