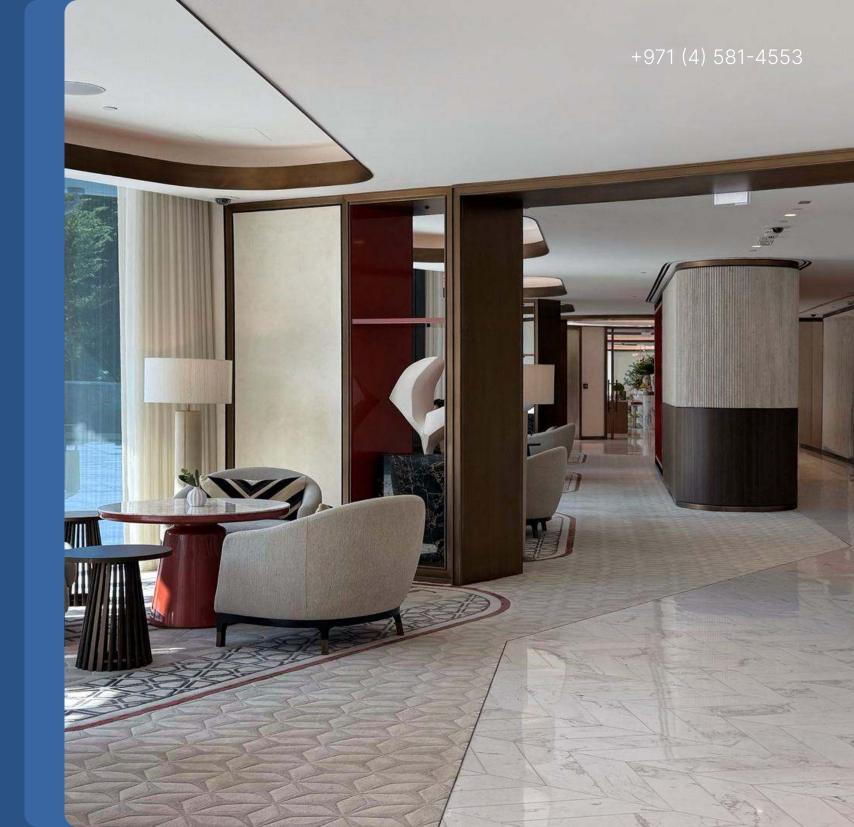

# Elegant lobby with comfortable lounge areas

The spacious and stylish lobby of the complex welcomes guests with a refined ambiance and thoughtful design. A harmonious blend of vibrant accents, modern decor, and cozy relaxation areas creates an inviting atmosphere. Comfortable armchairs by the floor-to-ceiling windows offer the perfect spot to unwind with a cup of coffee while enjoying the view, and the concierge service is always available to cater to your needs.